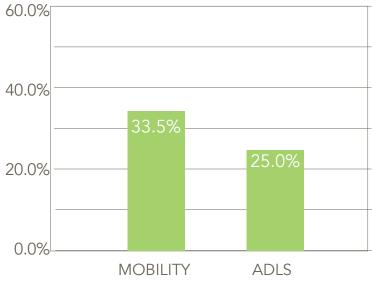

rehabilitation or post-acute needs.

Give us a call at (763) 546-6125 or reach us via email at AdmitCLGoldenValley@ covliving.org.



CovLivingGoldenValley.org





## **Critical Outcomes**

Among the top ten skilled nursing facilities to which local hospitals referred Q3 2020 - Q2 2021, here is how Covenant Living of Golden Valley compares.

| PERFORMANCE<br>METRICS | COVENANT LIVING<br>OF GOLDEN VALLEY | HOW WE COMPARE                                |
|------------------------|-------------------------------------|-----------------------------------------------|
| AVERAGE LENGTH OF STAY | 20.2 days                           | STATE AVG: 21.7 days<br>MARKET AVG: 21.5 days |
| EPISODIC COST          | \$10,416                            | STATE AVG: \$14,757<br>MARKET AVG: \$12,695   |







CovLivingGoldenValley.org